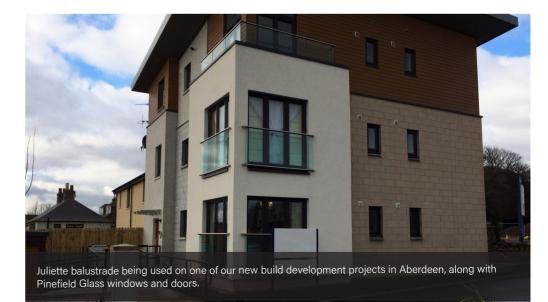

## EXTERNAL BALUSTRADES, JULIET BALCONY AND DECKING

fixed and certified as a Juliette balustrade system.

Slate grey composite decking complete with balustrade post system, clear safety glass and handrail.