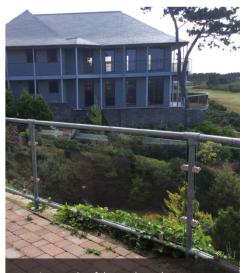

### EXTERNAL BALUSTRADES

Moray Golf Course again on show as we removed the wired fencing between the posts and installed clear toughened safety glass to give the home owner the full view.

Another angle of the project above