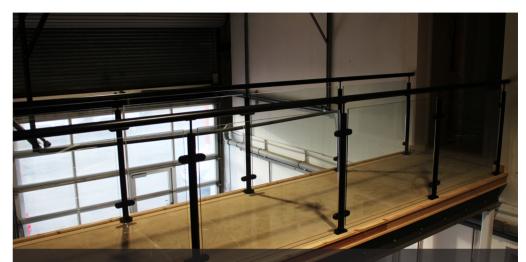

#### INTERNAL BALUSTRADES AND SHOWERSCREEN

The Taperloc shoe can also be used internally and this photo demonstates how using glass internally on the landing can modernise the walkway.

The same balustrade post system previously shown but sprayed coated black at the customers request. These are being used internally in a car show room in Aberdeen.