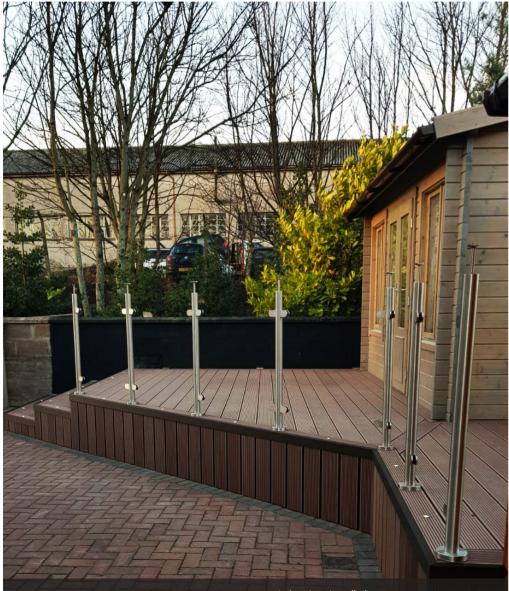

## DECKING AND BALUSTRADING

Composite decking complete with balustrading posts ready for glass installation.