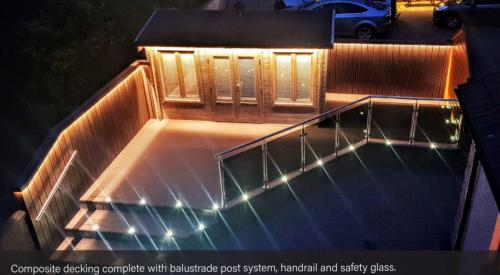

## EXTERNAL BALUSTRADES, JULIET BALCONY AND DECKING

fixed and certified as a Juliette balustrade system.

Slate grey composite decking complete with balustrade post system, clear safety glass and handrail.