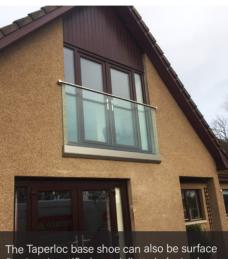

## EXTERNAL BALUSTRADES, JULIET BALCONY AND DECKING

fixed and certified as a Juliette balustrade system.

Slate grey composite decking complete with balustrade post system, clear safety glass and handrail.