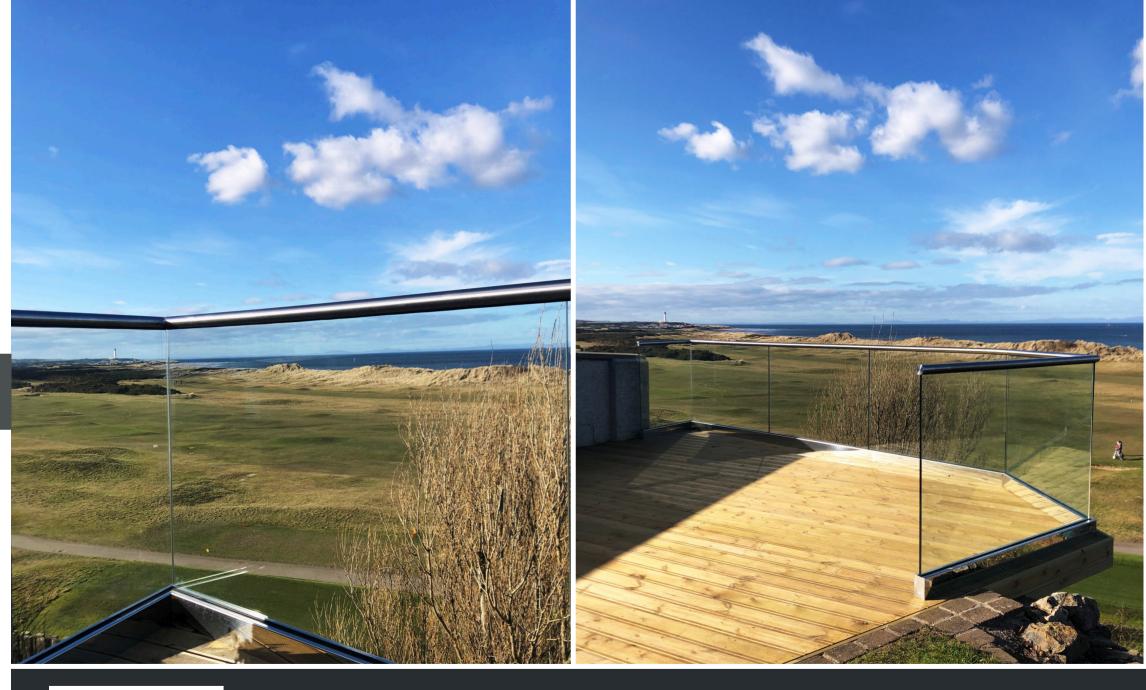

### EXTERNAL BALUSTRADES

Moray Golf Course again on show as we removed the wired fencing between the posts and installed clear toughened safety glass to give the home owner the full view.

Another angle of the project above