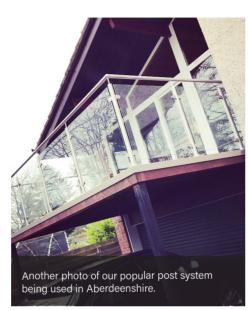

#### INTERNAL BALUSTRADES AND SHOWERSCREEN

The Taperloc shoe can also be used internally and this photo demonstates how using glass internally on the landing can modernise the walkway.

The same balustrade post system previously shown but sprayed coated black at the customers request. These are being used internally in a car show room in Aberdeen.