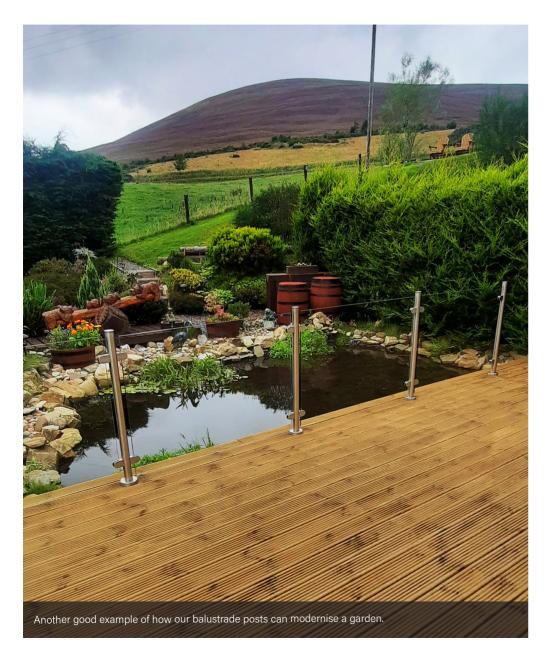

## DECKING AND BALUSTRADING

Composite decking complete with balustrading posts ready for glass installation.

## EXTERNAL BALUSTRADES, JULIET BALCONY AND DECKING

fixed and certified as a Juliette balustrade system.

Slate grey composite decking complete with balustrade post system, clear safety glass and handrail.