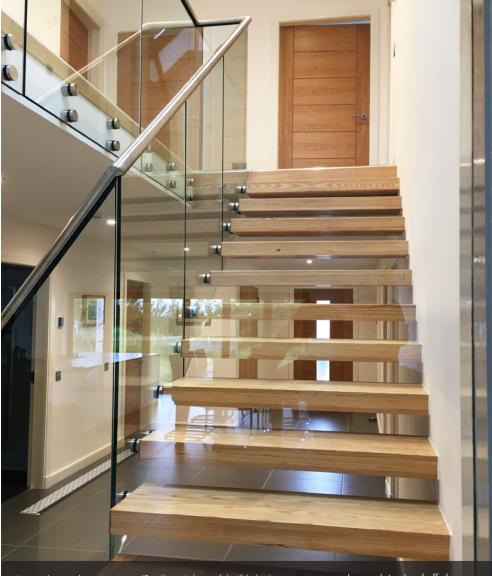

#### INTERNAL BALUSTRADES

These photos demonstrate a 'floating staircase' in this instance we use our heavy duty stand off clamps this required us to work closely with the engineers involved to ensure we got the structure of this correct.