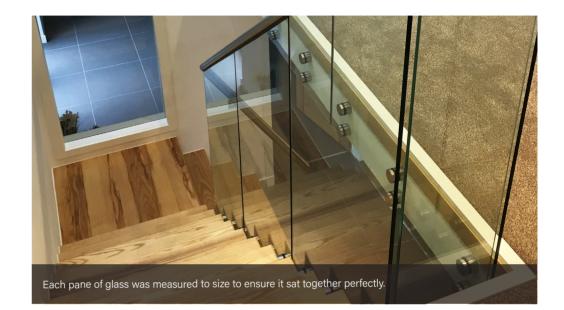

Further examples of the glass being used in a staircase situation - we removed the customers spindals on this occasion prior to templating and installing the glass.

D clamps once again on show with another renovated staircase.