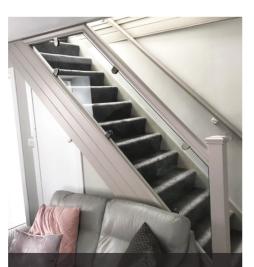

Further examples of the glass being used in a staircase situation - we removed the customers spindals on this occasion prior to templating and installing the glass.

D clamps once again on show with another renovated staircase.