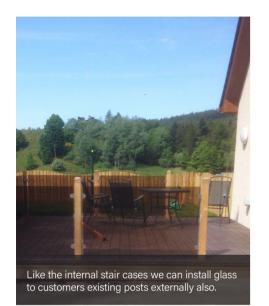

## EXTERNAL BALUSTRADES, JULIET BALCONY AND DECKING

fixed and certified as a Juliette balustrade system.

Slate grey composite decking complete with balustrade post system, clear safety glass and handrail.