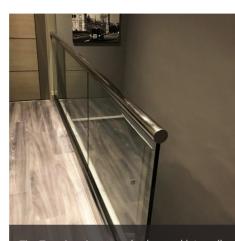

#### INTERNAL BALUSTRADES AND SHOWERSCREEN

The Taperloc shoe can also be used internally and this photo demonstates how using glass internally on the landing can modernise the walkway.

The same balustrade post system previously shown but sprayed coated black at the customers request. These are being used internally in a car show room in Aberdeen.