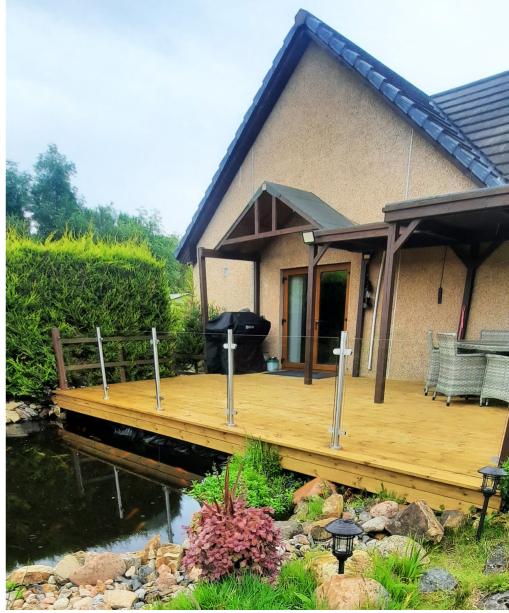

## EXTERNAL BALUSTRADES, JULIET BALCONY AND DECKING

fixed and certified as a Juliette balustrade system.

Slate grey composite decking complete with balustrade post system, clear safety glass and handrail.