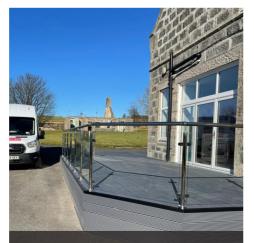

### EXTERNAL BALUSTRADES

Moray Golf Course again on show as we removed the wired fencing between the posts and installed clear toughened safety glass to give the home owner the full view.

Another angle of the project above