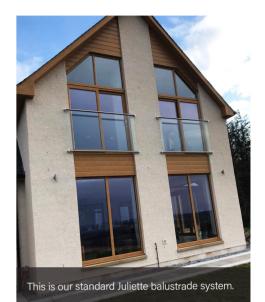

## EXTERNAL BALUSTRADES, JULIET BALCONY AND DECKING

fixed and certified as a Juliette balustrade system.

Slate grey composite decking complete with balustrade post system, clear safety glass and handrail.