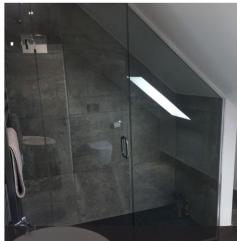

In this instance we applied our balustrade handrail to the internal staircase for something a bit different.

We also offer an extensive range of shower screen hinges and glass options. This is one we carried out previously.