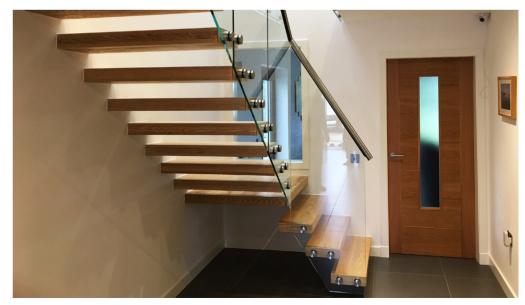

#### INTERNAL BALUSTRADES

These photos demonstrate a 'floating staircase' in this instance we use our heavy duty stand off clamps this required us to work closely with the engineers involved to ensure we got the structure of this correct.