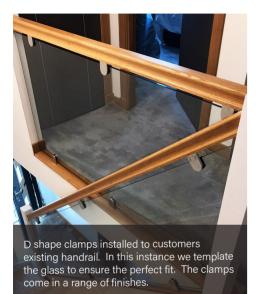

Further examples of the glass being used in a staircase situation - we removed the customers spindals on this occasion prior to templating and installing the glass.

D clamps once again on show with another renovated staircase.