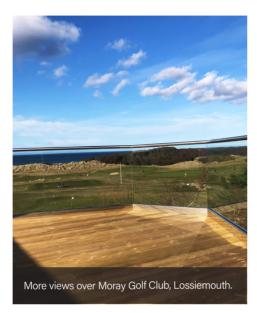

### EXTERNAL BALUSTRADES

Moray Golf Course again on show as we removed the wired fencing between the posts and installed clear toughened safety glass to give the home owner the full view.

Another angle of the project above