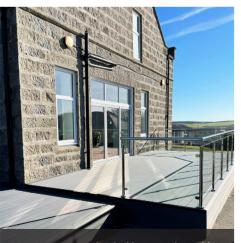

## EXTERNAL BALUSTRADES, JULIET BALCONY AND DECKING

fixed and certified as a Juliette balustrade system.

Slate grey composite decking complete with balustrade post system, clear safety glass and handrail.

White bi-fold doors also supplied and fitted by Pinefield glass, giving the customer the full opening and use of the deck area.