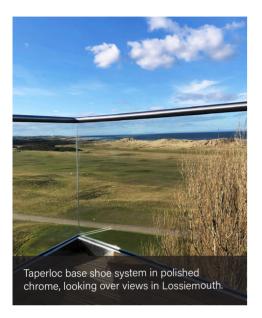

### EXTERNAL BALUSTRADES

Moray Golf Course again on show as we removed the wired fencing between the posts and installed clear toughened safety glass to give the home owner the full view.

Another angle of the project above