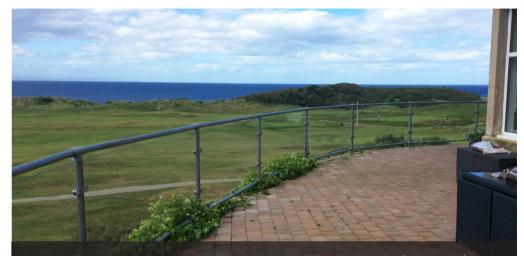

### EXTERNAL BALUSTRADES

Moray Golf Course again on show as we removed the wired fencing between the posts and installed clear toughened safety glass to give the home owner the full view.

Another angle of the project above