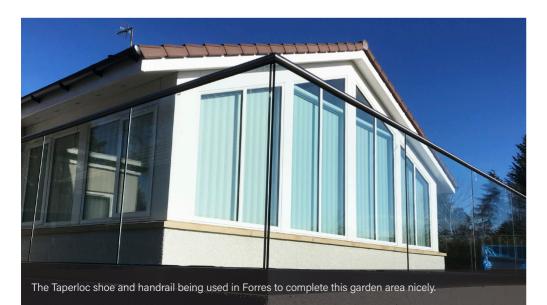

#### INTERNAL BALUSTRADES AND SHOWERSCREEN

The Taperloc shoe can also be used internally and this photo demonstates how using glass internally on the landing can modernise the walkway.

The same balustrade post system previously shown but sprayed coated black at the customers request. These are being used internally in a car show room in Aberdeen.