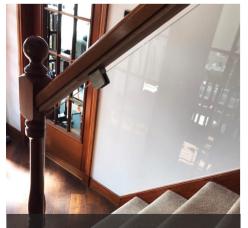

Further examples of the glass being used in a staircase situation - we removed the customers spindals on this occasion prior to templating and installing the glass.

D clamps once again on show with another renovated staircase.