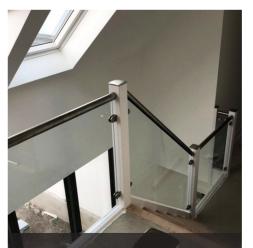

Further examples of the glass being used in a staircase situation - we removed the customers spindals on this occasion prior to templating and installing the glass.

D clamps once again on show with another renovated staircase.